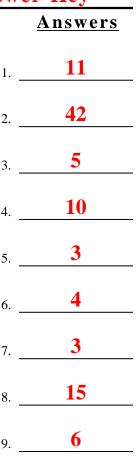

avier, how much would it weigh?





If the block shown were 5 pounds lighter, how much would it weigh?

Math



If you have 3 blocks that are the same weight, how many ounces total do the blocks weigh?



What is the weight (in pounds) of the block?

|         | Answers |
|---------|---------|
| l       |         |
| 2.      |         |
| 3.      |         |
| 1.<br>_ |         |
| 5.      |         |
| 5.      |         |
| 7.      |         |
| 3.      |         |
| ).      |         |



1)

## Reading a Scale

2)

# Name: Answer Key

### Use the scale to answer each question.



If the block shown were 3 pounds heavier, how much would it weigh?



If you have 3 blocks that are the same weight, how many ounces total do the blocks weigh?



What is the weight (in pounds) of the block?





If the block shown were 8 ounces heavier, how much would it weigh?



5)

8)



If the block shown were 2 pounds heavier, how much would it weigh?



If the block shown were 2 ounces lighter, how much would it weigh?



If the block shown were 5 pounds lighter, how much would it weigh?

Math



If you have 3 blocks that are the same weight, how many ounces total do the blocks weigh?



What is the weight (in pounds) of the block?

6)

9)

3)