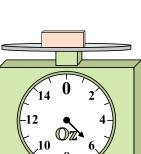

# Reading a Scale

2)

5)

8)

### Use the scale to answer each question.

If the block shown were 3 pounds heavier, how much would it weigh?

If you have 3 blocks that are the same weight, how many ounces total do the blocks weigh?

3)

6)