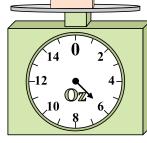

### Use the scale to answer each question.

If the block shown were 3 pounds heavier, how much would it weigh?

If you have 3 blocks that are the same weight, how many ounces total do the blocks weigh?

3)

6)

If the block shown were 5 pounds lighter, how much would it weigh?

Math

If you have 3 blocks that are the same weight, how many ounces total do the blocks weigh?

What is the weight (in pounds) of the block?