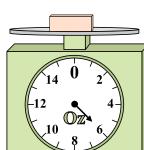

9)

What is the weight (in pounds) of the block?

If the block shown were 2 ounces lighter, how much would it weigh?

If the block shown were 8 ounces heavier, how much would it weigh?

If the block shown were 2 pounds heavier, how much would it weigh?

If the block shown were 5 pounds lighter, how much would it weigh?

Math

If you have 3 blocks that are the same weight, how many ounces total do the blocks weigh?

What is the weight (in pounds) of the block?