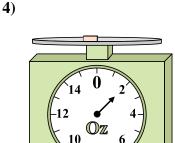

9)

What is the weight (in pounds) of the block?

If the block shown were 2 ounces lighter, how much would it weigh?

If the block shown were 8 ounces heavier, how much would it weigh?

If the block shown were 2 pounds heavier, how much would it weigh?

If the block shown were 5 pounds lighter, how much would it weigh?

Math

If you have 3 blocks that are the same weight, how many ounces total do the blocks weigh?

What is the weight (in pounds) of the block?