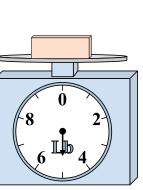

9)

What is the weight (in pounds) of the block?

If the block shown were 2 ounces lighter, how much would it weigh?

If the block shown were 8 ounces heavier, how much would it weigh?

If the block shown were 2 pounds heavier, how much would it weigh?

If the block shown were 5 pounds lighter, how much would it weigh?

Math

If you have 3 blocks that are the same weight, how many ounces total do the blocks weigh?

What is the weight (in pounds) of the block?