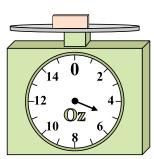

### Use the scale to answer each question.

If the block shown were 3 pounds heavier, how much would it weigh?

If you have 3 blocks that are the same weight, how many ounces total do the blocks weigh?

What is the weight (in pounds) of the block?

If the block shown were 5 pounds lighter, how much would it weigh?

Math

If you have 3 blocks that are the same weight, how many ounces total do the blocks weigh?

What is the weight (in pounds) of the block?