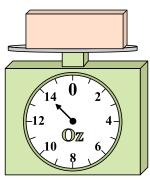

### Use the scale to answer each question.

If the block shown were 3 pounds heavier, how much would it weigh?

If you have 3 blocks that are the same weight, how many ounces total do the blocks weigh?

3)

6)

If the block shown were 5 pounds lighter, how much would it weigh?

Math

If you have 3 blocks that are the same weight, how many ounces total do the blocks weigh?

What is the weight (in pounds) of the block?