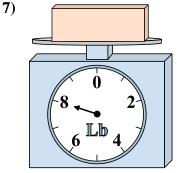

# Reading a Scale

2)

5)

8)

### Use the scale to answer each question.

If the block shown were 3 pounds heavier, how much would it weigh?

If you have 3 blocks that are the same weight, how many ounces total do the blocks weigh?

3)

6)

9)

What is the weight (in pounds) of the block?

If the block shown were 2 ounces lighter, how much would it weigh?

If the block shown were 8 ounces heavier, how much would it weigh?

If the block shown were 2 pounds heavier, how much would it weigh?

If the block shown were 5 pounds lighter, how much would it weigh?

Math

If you have 3 blocks that are the same weight, how many ounces total do the blocks weigh?

What is the weight (in pounds) of the block?