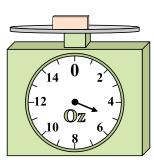

# Reading a Scale

2)

5)

8)

### Use the scale to answer each question.

If the block shown were 3 pounds heavier, how much would it weigh?

If you have 3 blocks that are the same weight, how many ounces total do the blocks weigh?

3)

6)

9)

What is the weight (in pounds) of the block?

If the block shown were 2 ounces lighter, how much would it weigh?

If the block shown were 8 ounces heavier, how much would it weigh?

If the block shown were 2 pounds heavier, how much would it weigh?

If the block shown were 5 pounds lighter, how much would it weigh?

Math

If you have 3 blocks that are the same weight, how many ounces total do the blocks weigh?

What is the weight (in pounds) of the block?