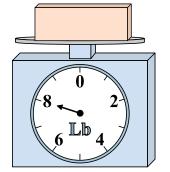

### Use the scale to answer each question.

If the block shown were 3 pounds heavier, how much would it weigh?

If you have 3 blocks that are the same weight, how many ounces total do the blocks weigh?

3)

6)

9)

What is the weight (in pounds) of the block?

If the block shown were 2 ounces lighter, how much would it weigh?

If the block shown were 8 ounces heavier, how much would it weigh?

If the block shown were 2 pounds heavier, how much would it weigh?

If the block shown were 5 pounds lighter, how much would it weigh?

Math

If you have 3 blocks that are the same weight, how many ounces total do the blocks weigh?

What is the weight (in pounds) of the block?