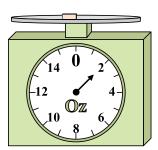

### Use the scale to answer each question.

If the block shown were 3 pounds heavier, how much would it weigh?

If you have 3 blocks that are the same weight, how many ounces total do the blocks weigh?

3)

6)

9)

What is the weight (in pounds) of the block?

If the block shown were 2 ounces lighter, how much would it weigh?

If the block shown were 8 ounces heavier, how much would it weigh?

If the block shown were 2 pounds heavier, how much would it weigh?

If the block shown were 5 pounds lighter, how much would it weigh?

Math

If you have 3 blocks that are the same weight, how many ounces total do the blocks weigh?

What is the weight (in pounds) of the block?