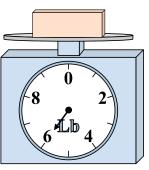

If the block shown were 8 ounces heavier, how much would it weigh?

5)

8)

If the block shown were 2 pounds heavier, how much would it weigh?

If the block shown were 2 ounces lighter, how much would it weigh?

If the block shown were 5 pounds lighter, how much would it weigh?

Math

If you have 3 blocks that are the same weight, how many ounces total do the blocks weigh?

What is the weight (in pounds) of the block?