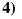

# Reading a Scale

2)

5)

8)

9)

What is the weight (in pounds) of the block?

If the block shown were 2 ounces lighter, how much would it weigh?

If the block shown were 8 ounces heavier, how much would it weigh?

If the block shown were 2 pounds heavier, how much would it weigh?

If the block shown were 5 pounds lighter, how much would it weigh?

Math

If you have 3 blocks that are the same weight, how many ounces total do the blocks weigh?

What is the weight (in pounds) of the block?