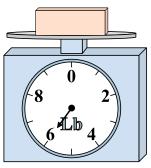

# Reading a Scale

2)

5)

8)

### Use the scale to answer each question.

If the block shown were 3 pounds heavier, how much would it weigh?

If you have 3 blocks that are the same weight, how many ounces total do the blocks weigh?

3)

6)

9)

What is the weight (in pounds) of the block?

If the block shown were 2 ounces lighter, how much would it weigh?

If the block shown were 8 ounces heavier, how much would it weigh?

If the block shown were 2 pounds heavier, how much would it weigh?

If the block shown were 5 pounds lighter, how much would it weigh?

Math

If you have 3 blocks that are the same weight, how many ounces total do the blocks weigh?

What is the weight (in pounds) of the block?