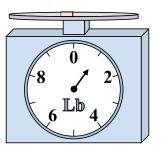

9)

What is the weight (in pounds) of the block?

If the block shown were 2 ounces lighter, how much would it weigh?

If the block shown were 8 ounces heavier, how much would it weigh?

If the block shown were 2 pounds heavier, how much would it weigh?

If the block shown were 5 pounds lighter, how much would it weigh?

Math

If you have 3 blocks that are the same weight, how many ounces total do the blocks weigh?

What is the weight (in pounds) of the block?