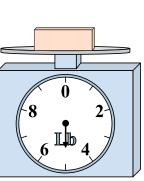

### Use the scale to answer each question.

If the block shown were 3 pounds heavier, how much would it weigh?

If you have 3 blocks that are the same weight, how many ounces total do the blocks weigh?

3)

6)

9)

What is the weight (in pounds) of the block?

If the block shown were 2 ounces lighter, how much would it weigh?

If the block shown were 8 ounces heavier, how much would it weigh?

If the block shown were 2 pounds heavier, how much would it weigh?

If the block shown were 5 pounds lighter, how much would it weigh?

Math

If you have 3 blocks that are the same weight, how many ounces total do the blocks weigh?

What is the weight (in pounds) of the block?