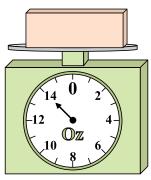

### Use the scale to answer each question.

If the block shown were 3 pounds heavier, how much would it weigh?

If you have 3 blocks that are the same weight, how many ounces total do the blocks weigh?

3)

6)

9)

What is the weight (in pounds) of the block?

If the block shown were 2 ounces lighter, how much would it weigh?

If the block shown were 8 ounces heavier, how much would it weigh?

If the block shown were 2 pounds heavier, how much would it weigh?

If the block shown were 5 pounds lighter, how much would it weigh?

Math

If you have 3 blocks that are the same weight, how many ounces total do the blocks weigh?

What is the weight (in pounds) of the block?