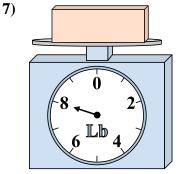

9)

What is the weight (in pounds) of the block?

If the block shown were 2 ounces lighter, how much would it weigh?

If the block shown were 8 ounces heavier, how much would it weigh?

If the block shown were 2 pounds heavier, how much would it weigh?

If the block shown were 5 pounds lighter, how much would it weigh?

Math

If you have 3 blocks that are the same weight, how many ounces total do the blocks weigh?

What is the weight (in pounds) of the block?