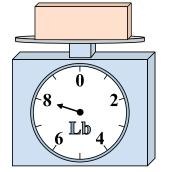

### Use the scale to answer each question.

If the block shown were 3 pounds heavier, how much would it weigh?

If you have 3 blocks that are the same weight, how many ounces total do the blocks weigh?

3)

6)

If the block shown were 5 pounds lighter, how much would it weigh?

Math

If you have 3 blocks that are the same weight, how many ounces total do the blocks weigh?

What is the weight (in pounds) of the block?