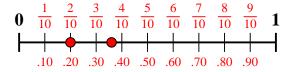

Which amount is larger,  $\frac{2}{10}$  or 0.36?

Which amount is larger,  $\frac{4}{5}$  or 0.68?

Which amount is larger,  $\frac{3}{6}$  or 0.62?

Which amount is larger,  $\frac{1}{2}$  or 0.32?

Which amount is larger,  $\frac{2}{7}$  or 0.15?

Which amount is larger,  $\frac{2}{10}$  or 0.36?