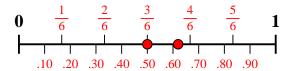

## **Answers**

Which amount is larger,  $\frac{3}{5}$  or 0.73?

Use the number line to solve each problem.

Which amount is larger,  $\frac{1}{3}$  or 0.49?

Which amount is larger,  $\frac{2}{3}$  or 0.56?

## Which amount is larger, $\frac{3}{5}$ or 0.73?

Which amount is larger,  $\frac{1}{3}$  or 0.49?

Which amount is larger,  $\frac{2}{3}$  or 0.56?

Which amount is larger,  $\frac{2}{4}$  or 0.68?

Which amount is larger,  $\frac{3}{8}$  or 0.56?

Which amount is larger,  $\frac{4}{5}$  or 0.68?

Which amount is larger,  $\frac{3}{6}$  or 0.62?

Which amount is larger,  $\frac{1}{2}$  or 0.32?

Which amount is larger,  $\frac{2}{7}$  or 0.15?

Which amount is larger,  $\frac{2}{10}$  or 0.36?