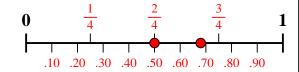

Which amount is larger,  $\frac{2}{4}$  or 0.68?

Which amount is larger,  $\frac{3}{8}$  or 0.56? Which amount is larger,  $\frac{4}{5}$  or 0.68?

Which amount is larger,  $\frac{3}{6}$  or 0.62?

0

Which amount is larger,  $\frac{2}{7}$  or 0.15?

## Which amount is larger, $\frac{3}{5}$ or 0.73?

Which amount is larger,  $\frac{1}{3}$  or 0.49?

Which amount is larger,  $\frac{2}{3}$  or 0.56?

Which amount is larger,  $\frac{2}{4}$  or 0.68?

Which amount is larger,  $\frac{3}{8}$  or 0.56?

Which amount is larger,  $\frac{4}{5}$  or 0.68?

Which amount is larger,  $\frac{3}{6}$  or 0.62?

Which amount is larger,  $\frac{1}{2}$  or 0.32?

Which amount is larger,  $\frac{2}{7}$  or 0.15?

Which amount is larger,  $\frac{2}{10}$  or 0.36?