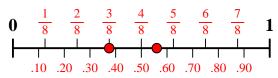

## **Answers**

Which amount is larger,  $\frac{3}{5}$  or 0.73?

Use the number line to solve each problem.

Which amount is larger,  $\frac{1}{3}$  or 0.49?

Which amount is larger,  $\frac{2}{3}$  or 0.56?

## Which amount is larger, $\frac{3}{5}$ or 0.73?

Which amount is larger,  $\frac{1}{3}$  or 0.49?

Which amount is larger,  $\frac{2}{3}$  or 0.56?

Which amount is larger,  $\frac{2}{4}$  or 0.68?

Which amount is larger,  $\frac{3}{8}$  or 0.56?