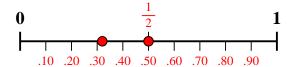

Which amount is larger,  $\frac{4}{5}$  or 0.68?

Which amount is larger,  $\frac{3}{6}$  or 0.62?

Which amount is larger,  $\frac{1}{2}$  or 0.32?

Which amount is larger,  $\frac{2}{7}$  or 0.15?

Which amount is larger,  $\frac{2}{10}$  or 0.36?