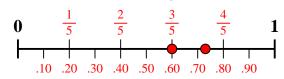

## **Answers**

Which amount is larger,  $\frac{3}{5}$  or 0.73?

Use the number line to solve each problem.

Which amount is larger,  $\frac{1}{3}$  or 0.49?

Which amount is larger,  $\frac{2}{3}$  or 0.56?

## Which amount is larger, $\frac{3}{5}$ or 0.73?

Which amount is larger,  $\frac{1}{3}$  or 0.49?

Which amount is larger,  $\frac{2}{3}$  or 0.56?

Which amount is larger,  $\frac{2}{4}$  or 0.68?

Which amount is larger,  $\frac{3}{8}$  or 0.56?