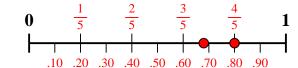

Which amount is larger,  $\frac{2}{4}$  or 0.68?

Which amount is larger,  $\frac{3}{8}$  or 0.56? Which amount is larger,  $\frac{4}{5}$  or 0.68?

Which amount is larger,  $\frac{3}{6}$  or 0.62?

0

Which amount is larger,  $\frac{2}{7}$  or 0.15?

Which amount is larger,  $\frac{4}{5}$  or 0.68?

Which amount is larger,  $\frac{3}{6}$  or 0.62?

Which amount is larger,  $\frac{1}{2}$  or 0.32?

Which amount is larger,  $\frac{2}{7}$  or 0.15?

Which amount is larger,  $\frac{2}{10}$  or 0.36?