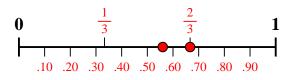

## **Answers**

Which amount is larger,  $\frac{3}{5}$  or 0.73?

Use the number line to solve each problem.

Which amount is larger,  $\frac{1}{3}$  or 0.49?

Which amount is larger,  $\frac{2}{3}$  or 0.56?

## Which amount is larger, $\frac{3}{5}$ or 0.73?

Which amount is larger,  $\frac{1}{3}$  or 0.49?

Which amount is larger,  $\frac{2}{3}$  or 0.56?

Which amount is larger,  $\frac{2}{4}$  or 0.68?

Which amount is larger,  $\frac{3}{8}$  or 0.56?

Which amount is larger,  $\frac{4}{5}$  or 0.68?

Which amount is larger,  $\frac{3}{6}$  or 0.62?

Which amount is larger,  $\frac{1}{2}$  or 0.32?

Which amount is larger,  $\frac{2}{7}$  or 0.15?

Which amount is larger,  $\frac{2}{10}$  or 0.36?