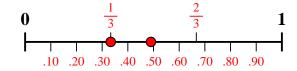

Which amount is larger,  $\frac{4}{5}$  or 0.68?

Which amount is larger,  $\frac{3}{6}$  or 0.62?

Which amount is larger,  $\frac{1}{2}$  or 0.32?

Which amount is larger,  $\frac{2}{7}$  or 0.15?

Which amount is larger,  $\frac{2}{10}$  or 0.36?