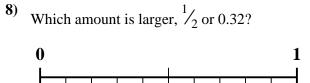

Which amount is larger,  $\frac{4}{5}$  or 0.68?

Which amount is larger,  $\frac{3}{6}$  or 0.62?

Which amount is larger,  $\frac{1}{2}$  or 0.32?

Which amount is larger,  $\frac{2}{7}$  or 0.15?

Which amount is larger,  $\frac{2}{10}$  or 0.36?