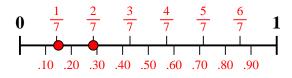

Which amount is larger,  $\frac{2}{4}$  or 0.68?

Which amount is larger,  $\frac{3}{8}$  or 0.56? Which amount is larger,  $\frac{4}{5}$  or 0.68?

Which amount is larger,  $\frac{3}{6}$  or 0.62?

0

Which amount is larger,  $\frac{2}{7}$  or 0.15?

Which amount is larger,  $\frac{4}{5}$  or 0.68?

Which amount is larger,  $\frac{3}{6}$  or 0.62?

Which amount is larger,  $\frac{1}{2}$  or 0.32?

Which amount is larger,  $\frac{2}{7}$  or 0.15?

Which amount is larger,  $\frac{2}{10}$  or 0.36?