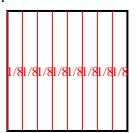

## Partition and label each shape.

**Ex**) Split the shape into 2 equal parts and label each part.

2) Split the shape into 3 equal parts and label each part.

**4)** *Split the shape into 8 equal parts and label each part.* 

**6)** Split the shape into 8 equal parts and label each part.

**8)** *Split the shape into 3 equal parts and label each part.* 

1) Split the shape into 4 equal parts and label each part.

3) Split the shape into 6 equal parts and label each part.