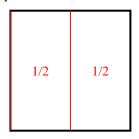

## Partition and label each shape.

**Ex**) Split the shape into 2 equal parts and label each part.

2) Split the shape into 3 equal parts and label each part.

**4)** *Split the shape into 8 equal parts and label each part.* 

5) Split the shape into 2 equal parts and label each part.

7) Split the shape into 4 equal parts and label each part.

9) Split the shape into 6 equal parts and label each part.