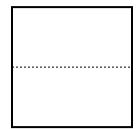

## Partition and label each shape.

**Ex**) Split the shape into 2 equal parts and label each part.

2) Split the shape into 3 equal parts and label each part.

**4)** *Split the shape into 8 equal parts and label each part.* 