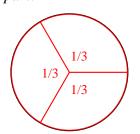

## Partition and label each shape.

**Ex**) Split the shape into 2 equal parts and label each part.

2) Split the shape into 3 equal parts and label each part.

4) Split the shape into 8 equal parts and label each part.