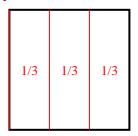

## Partition and label each shape.

**Ex**) Split the shape into 2 equal parts and label each part.

2) Split the shape into 3 equal parts and label each part.

**4)** *Split the shape into 8 equal parts and label each part.* 

**6)** Split the shape into 8 equal parts and label each part.

**8)** *Split the shape into 3 equal parts and label each part.* 

1) Split the shape into 4 equal parts and label each part.

3) Split the shape into 6 equal parts and label each part.