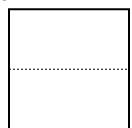

## Partition and label each shape.

**Ex**) Split the shape into 2 equal parts and label each part.

2) Split the shape into 3 equal parts and label each part.

4) Split the shape into 8 equal parts and label each part.