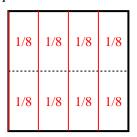

**6)** Split the shape into 8 equal parts and label each part.

**8)** *Split the shape into 3 equal parts and label each part.* 

1) Split the shape into 4 equal parts and label each part.

3) Split the shape into 6 equal parts and label each part.

5) Split the shape into 2 equal parts and label each part.

7) Split the shape into 4 equal parts and label each part.

9) Split the shape into 6 equal parts and label each part.