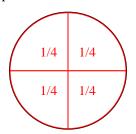

6) Split the shape into 8 equal parts and label each part.

8) Split the shape into 3 equal parts and label each part.

1) Split the shape into 4 equal parts and label each part.

3) Split the shape into 6 equal parts and label each part.

5) Split the shape into 2 equal parts and label each part.

7) Split the shape into 4 equal parts and label each part.

| 1/4 | 1/4 |
|-----|-----|
| 1/4 | 1/4 |

9) Split the shape into 6 equal parts and label each part.