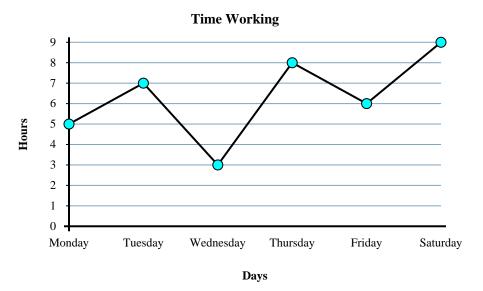

Solve each problem.

- 1) Did she work more hours on Thursday or on Saturday?
- 2) How many hours did she work on Saturday?
- 3) What is the total number of hours she worked?
- **4)** What is the difference in the number of hours she worked on Monday and the number she worked on Friday?
- 5) Did she work fewer hours on Monday or on Tuesday?
- 6) Which day did she work the least?
- 7) Which day did she work the most?
- 8) On Monday Sarah wanted to work at least 10 hours. Did she reach her goal?
- 9) How many hours did she work on Monday?
- **10)** From Wednesday to Thursday did the number of hours she worked increase or decrease?

). \_\_\_\_\_

10. \_\_\_\_\_

Solve each problem.

- 1) Did she work more hours on Thursday or on Saturday?
- 2) How many hours did she work on Saturday?
- 3) What is the total number of hours she worked?
- 4) What is the difference in the number of hours she worked on Monday and the number she worked on Friday?
- 5) Did she work fewer hours on Monday or on Tuesday?
- 6) Which day did she work the least?
- 7) Which day did she work the most?
- 8) On Monday Sarah wanted to work at least 10 hours. Did she reach her goal?
- 9) How many hours did she work on Monday?
- **10**) From Wednesday to Thursday did the number of hours she worked increase or decrease?

**Saturday** 

0

2.

- **38**
- ı. **1**
- 5. **Monday**
- 6. Wednesday
- 7. **Saturday**
- 8. **no** 
  - 5
- 10. Increase