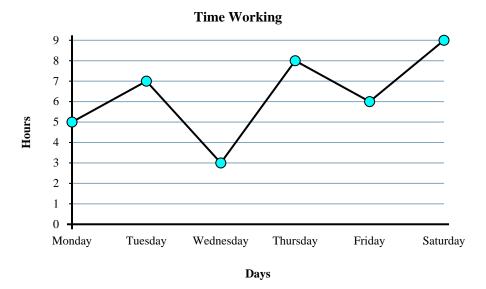

Solve each problem.

- 1) Did she work more hours on Thursday or on Saturday?
- 2) How many hours did she work on Saturday?
- 3) What is the total number of hours she worked?
- **4)** What is the difference in the number of hours she worked on Monday and the number she worked on Friday?
- 5) Did she work fewer hours on Monday or on Tuesday?
- 6) Which day did she work the least?
- 7) Which day did she work the most?
- 8) On Monday Sarah wanted to work at least 10 hours. Did she reach her goal?
- 9) How many hours did she work on Monday?
- **10)** From Wednesday to Thursday did the number of hours she worked increase or decrease?

). \_\_\_\_\_

10. \_\_\_\_\_

Solve each problem.

- 1) Did she work more hours on Thursday or on Saturday?
- 2) How many hours did she work on Saturday?
- 3) What is the total number of hours she worked?
- 4) What is the difference in the number of hours she worked on Monday and the number she worked on Friday?
- 5) Did she work fewer hours on Monday or on Tuesday?
- 6) Which day did she work the least?
- 7) Which day did she work the most?
- 8) On Monday Sarah wanted to work at least 10 hours. Did she reach her goal?
- 9) How many hours did she work on Monday?
- **10**) From Wednesday to Thursday did the number of hours she worked increase or decrease?

**Saturday** 

0

2.

- **38**
- ı. **1**
- 5. **Monday**
- 6. Wednesday
- 7. **Saturday**
- 8. **no** 
  - 5
- 10. Increase